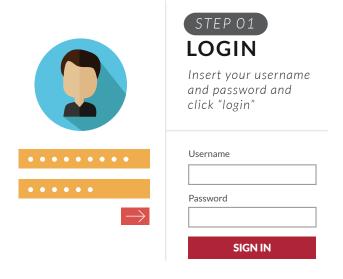

# STEP 01

## **LOGIN**

Type in your username and password and click "Sign in".

| Username |
|----------|
|----------|

Password

SIGN IN